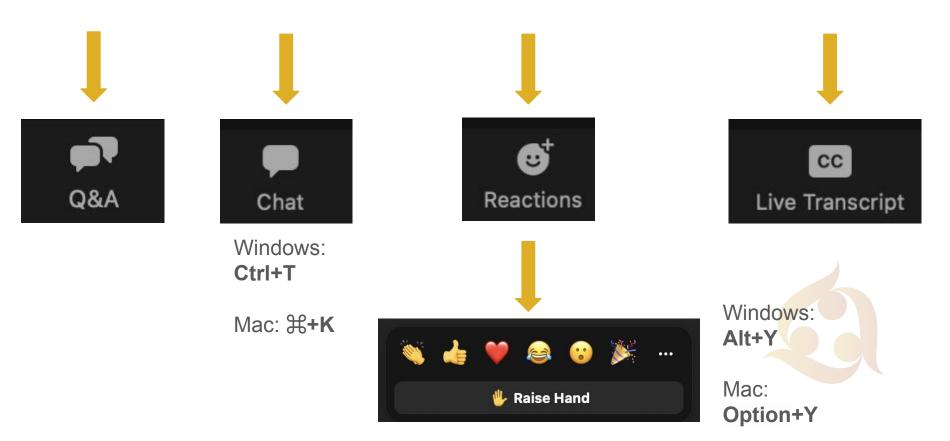

## **COVID-19 and Other Infectious Diseases Health Equity Response Network (CHERN) Learning Series**

Session 1: Infectious Disease Society of America COVID-19 Clinical Workflows and Resources

## **Tech and Accessibility**



## **Moderators**







John Nguyen-Yap, MSW, Associate Director of Health Equity, AAPCHO (he/him/his)

**Cara Skillingstead, CCHP**, *Program Manager of Training and Technical Assistance*, AAPCHO (she/her/hers)

Gayle Levy, MS, Senior Director of Digital Strategy, Infectious Disease Society of America (she/her/hers)

## **About AAPCHO.**

The Association of Asian Pacific Community Health Organizations (AAPCHO) was formed to create a national voice to advocate for the unique and diverse health needs of AA and NHPI communities and the community health providers that serve their needs.



## **Mission & Impact**

**AAPCHO** is dedicated to promoting **advocacy**, **collaboration**, and **leadership** that improves the health status and access of Asian Americans (AAs), Native Hawaiians (NH