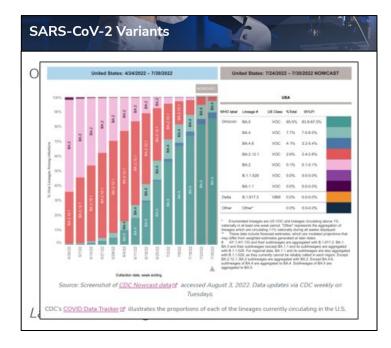

# Variants and Therapeutics

## Clinicians needing guidance about epidemiologic trends