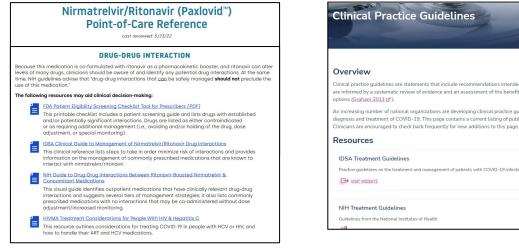

# **Therapeutic Decision-Making**

## Assisting busy clinicians with treatment decisions

Navigating treatment options Drug-specific reference guides Links to up-to-date guidelines

|        | High-titer<br>convalescent<br>plasma <sup>1 at</sup><br>See <u>1954</u> and <u>We</u> guidelines.                                                                                                                                                                                                                                                                                                                                                                                                                                                                                                                                                                                                                                                                                                                                                                                                                                                                                                                                                                                                                                                                                                                                                                                                                                                                                                                                                                                                                                                                                                                                                                                                                                                                                                                                                                                                                                                                                                                                                                                                                                                                                                                                                                                                                                                                                                              | Remdesivirt. **<br>(Veklury®)<br>See CSA and Net publices.                                                                                                                                                                                                                                                                                                                                                                                                                                                                                                                                                                                                                                                                                                                                                                                                                                                                                                                                                                                                                                                                                                                                                                                                                                                                                                                                                                                                                                                                                                                                                                                                                                                                                                                                                                                                                                                                                                                                                                                                                                                                                                                                                                                                                                                                                                                                                     | Bebtelovimab <sup>10</sup><br>See <u>1254</u> and <u>MP</u> pultelines.                                                                                                                                                                                                                                                                                                                                                                                                                                                                                                                                                                                                                                                                                                                                                                                                                                                                                                                                                                                                                                                                                                                                                                                                                                                                                                                                                                                                                                                                                                                                                                                                                                                                                                                                                                                                                                                                                                                                                                                                                                                        | Nirmatrelvir/<br>ritonavirss<br>(Paxlovid™)<br>See 1256 and 125 publies.                                                                                                                                                                                                                                                                                                                                                                                                                                                                                                                                                                                                                                                                                                                                                                                                                                                                                                                                                                                                                                                                                                                                                                                                                                                                                                                                                                                                                                                                                                                                                                                                                                                                                                                                                                                                                                                                                                                                                                                                                                                       | Molnupiravir <sup>sus</sup><br>(Lagevrio®)<br>See <u>USA</u> and <u>MH</u> publices.                                                                                                                                                                                                                                                                                                                                                                                                                                                                                                                                                                                                                                                                                                                                                                                                                                                                                                                                                                                                                                                                                                                                                                                                                                                                                                                                                                                                                                                                                                                                                                                                                                                                                                                                                                                                                                                                                                                                                                                                                                           |
|--------|----------------------------------------------------------------------------------------------------------------------------------------------------------------------------------------------------------------------------------------------------------------------------------------------------------------------------------------------------------------------------------------------------------------------------------------------------------------------------------------------------------------------------------------------------------------------------------------------------------------------------------------------------------------------------------------------------------------------------------------------------------------------------------------------------------------------------------------------------------------------------------------------------------------------------------------------------------------------------------------------------------------------------------------------------------------------------------------------------------------------------------------------------------------------------------------------------------------------------------------------------------------------------------------------------------------------------------------------------------------------------------------------------------------------------------------------------------------------------------------------------------------------------------------------------------------------------------------------------------------------------------------------------------------------------------------------------------------------------------------------------------------------------------------------------------------------------------------------------------------------------------------------------------------------------------------------------------------------------------------------------------------------------------------------------------------------------------------------------------------------------------------------------------------------------------------------------------------------------------------------------------------------------------------------------------------------------------------------------------------------------------------------------------------|----------------------------------------------------------------------------------------------------------------------------------------------------------------------------------------------------------------------------------------------------------------------------------------------------------------------------------------------------------------------------------------------------------------------------------------------------------------------------------------------------------------------------------------------------------------------------------------------------------------------------------------------------------------------------------------------------------------------------------------------------------------------------------------------------------------------------------------------------------------------------------------------------------------------------------------------------------------------------------------------------------------------------------------------------------------------------------------------------------------------------------------------------------------------------------------------------------------------------------------------------------------------------------------------------------------------------------------------------------------------------------------------------------------------------------------------------------------------------------------------------------------------------------------------------------------------------------------------------------------------------------------------------------------------------------------------------------------------------------------------------------------------------------------------------------------------------------------------------------------------------------------------------------------------------------------------------------------------------------------------------------------------------------------------------------------------------------------------------------------------------------------------------------------------------------------------------------------------------------------------------------------------------------------------------------------------------------------------------------------------------------------------------------------|--------------------------------------------------------------------------------------------------------------------------------------------------------------------------------------------------------------------------------------------------------------------------------------------------------------------------------------------------------------------------------------------------------------------------------------------------------------------------------------------------------------------------------------------------------------------------------------------------------------------------------------------------------------------------------------------------------------------------------------------------------------------------------------------------------------------------------------------------------------------------------------------------------------------------------------------------------------------------------------------------------------------------------------------------------------------------------------------------------------------------------------------------------------------------------------------------------------------------------------------------------------------------------------------------------------------------------------------------------------------------------------------------------------------------------------------------------------------------------------------------------------------------------------------------------------------------------------------------------------------------------------------------------------------------------------------------------------------------------------------------------------------------------------------------------------------------------------------------------------------------------------------------------------------------------------------------------------------------------------------------------------------------------------------------------------------------------------------------------------------------------|--------------------------------------------------------------------------------------------------------------------------------------------------------------------------------------------------------------------------------------------------------------------------------------------------------------------------------------------------------------------------------------------------------------------------------------------------------------------------------------------------------------------------------------------------------------------------------------------------------------------------------------------------------------------------------------------------------------------------------------------------------------------------------------------------------------------------------------------------------------------------------------------------------------------------------------------------------------------------------------------------------------------------------------------------------------------------------------------------------------------------------------------------------------------------------------------------------------------------------------------------------------------------------------------------------------------------------------------------------------------------------------------------------------------------------------------------------------------------------------------------------------------------------------------------------------------------------------------------------------------------------------------------------------------------------------------------------------------------------------------------------------------------------------------------------------------------------------------------------------------------------------------------------------------------------------------------------------------------------------------------------------------------------------------------------------------------------------------------------------------------------|--------------------------------------------------------------------------------------------------------------------------------------------------------------------------------------------------------------------------------------------------------------------------------------------------------------------------------------------------------------------------------------------------------------------------------------------------------------------------------------------------------------------------------------------------------------------------------------------------------------------------------------------------------------------------------------------------------------------------------------------------------------------------------------------------------------------------------------------------------------------------------------------------------------------------------------------------------------------------------------------------------------------------------------------------------------------------------------------------------------------------------------------------------------------------------------------------------------------------------------------------------------------------------------------------------------------------------------------------------------------------------------------------------------------------------------------------------------------------------------------------------------------------------------------------------------------------------------------------------------------------------------------------------------------------------------------------------------------------------------------------------------------------------------------------------------------------------------------------------------------------------------------------------------------------------------------------------------------------------------------------------------------------------------------------------------------------------------------------------------------------------|
| 5 DAYS | •                                                                                                                                                                                                                                                                                                                                                                                                                                                                                                                                                                                                                                                                                                                                                                                                                                                                                                                                                                                                                                                                                                                                                                                                                                                                                                                                                                                                                                                                                                                                                                                                                                                                                                                                                                                                                                                                                                                                                                                                                                                                                                                                                                                                                                                                                                                                                                                                              | •                                                                                                                                                                                                                                                                                                                                                                                                                                                                                                                                                                                                                                                                                                                                                                                                                                                                                                                                                                                                                                                                                                                                                                                                                                                                                                                                                                                                                                                                                                                                                                                                                                                                                                                                                                                                                                                                                                                                                                                                                                                                                                                                                                                                                                                                                                                                                                                                              | •                                                                                                                                                                                                                                                                                                                                                                                                                                                                                                                                                                                                                                                                                                                                                                                                                                                                                                                                                                                                                                                                                                                                                                                                                                                                                                                                                                                                                                                                                                                                                                                                                                                                                                                                                                                                                                                                                                                                                                                                                                                                                                                              | •                                                                                                                                                                                                                                                                                                                                                                                                                                                                                                                                                                                                                                                                                                                                                                                                                                                                                                                                                                                                                                                                                                                                                                                                                                                                                                                                                                                                                                                                                                                                                                                                                                                                                                                                                                                                                                                                                                                                                                                                                                                                                                                              | •                                                                                                                                                                                                                                                                                                                                                                                                                                                                                                                                                                                                                                                                                                                                                                                                                                                                                                                                                                                                                                                                                                                                                                                                                                                                                                                                                                                                                                                                                                                                                                                                                                                                                                                                                                                                                                                                                                                                                                                                                                                                                                                              |
| 7 DAYS | •                                                                                                                                                                                                                                                                                                                                                                                                                                                                                                                                                                                                                                                                                                                                                                                                                                                                                                                                                                                                                                                                                                                                                                                                                                                                                                                                                                                                                                                                                                                                                                                                                                                                                                                                                                                                                                                                                                                                                                                                                                                                                                                                                                                                                                                                                                                                                                                                              | •                                                                                                                                                                                                                                                                                                                                                                                                                                                                                                                                                                                                                                                                                                                                                                                                                                                                                                                                                                                                                                                                                                                                                                                                                                                                                                                                                                                                                                                                                                                                                                                                                                                                                                                                                                                                                                                                                                                                                                                                                                                                                                                                                                                                                                                                                                                                                                                                              | •                                                                                                                                                                                                                                                                                                                                                                                                                                                                                                                                                                                                                                                                                                                                                                                                                                                                                                                                                                                                                                                                                                                                                                                                                                                                                                                                                                                                                                                                                                                                                                                                                                                                                                                                                                                                                                                                                                                                                                                                                                                                                                                              |                                                                                                                                                                                                                                                                                                                                                                                                                                                                                                                                                                                                                                                                                                                                                                                                                                                                                                                                                                                                                                                                                                                                                                                                                                                                                                                                                                                                                                                                                                                                                                                                                                                                                                                                                                                                                                                                                                                                                                                                                                                                                                                                | Are alternative COVID-19<br>Treatment options approved or                                                                                                                                                                                                                                                                                                                                                                                                                                                                                                                                                                                                                                                                                                                                                                                                                                                                                                                                                                                                                                                                                                                                                                                                                                                                                                                                                                                                                                                                                                                                                                                                                                                                                                                                                                                                                                                                                                                                                                                                                                                                      |
| 8 DAYS | A constraints<br>A cons | Verter Landon<br>Description<br>Verter Landon<br>Verter L | I standard shared share | In series of the | The second secon |