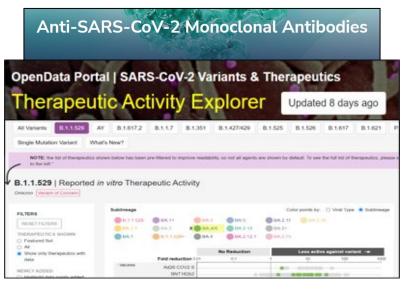

# Variants and Therapeutics

## Clinicians needing guidance about epidemiologic trends